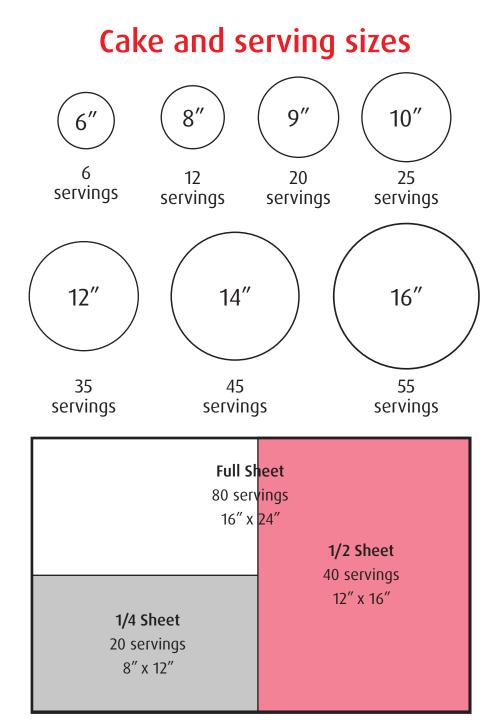

## **CAKE OPTIONS**

Yellow, Chocolate, White, Marble, Shadow (Y/C), Banana<sup>\*</sup>, Carrot<sup>\*</sup>, Pound<sup>\*</sup>, Lemon<sup>\*</sup>, Red Velvet<sup>\*</sup>, Lemon Pound<sup>\*</sup>, Sugar Free Yellow<sup>\*</sup>, Sugar Free Chocolate<sup>\*</sup>, Spice<sup>\*</sup>, Tres Leche

\*may require 3 day notice Not all cakes are priced equally